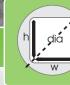

Fits all glazing applications -Single, double glazed and ranch sliders

4-way locking system -In, Out, In/Out and Locked

High-tech plastic from Bayer and Bayer Lustran

Flap Width 185mm (71/4") Flap Height 205mm (8") Door Diameter 295mm (11 5/8")