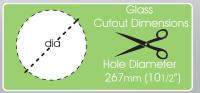

- Designed for single pane, double glazing installations up to 30mm thick
- Can be installed in ranch sliders
- Fits cut out hole 245mm and 267mm (For new installations we suggest a cut out hole of 267mm to allow fitment of a magnetic door at a later date)
- Large flap 185mm (w) x 205mm (h
- 4-way locking system
- Virtually unbreakable flap made of high impact Bayer Polycarbonate
- Stainless steel screws to prevent rust and staining
- Self-lining frame to prevent dirt entrapment
- Strong NdFeb magnet provides self-locating flap and holds flap closed against strong winds
- Silicone coated brush seal to prevent draughts
- 3 year warranty
- Available in clear and white