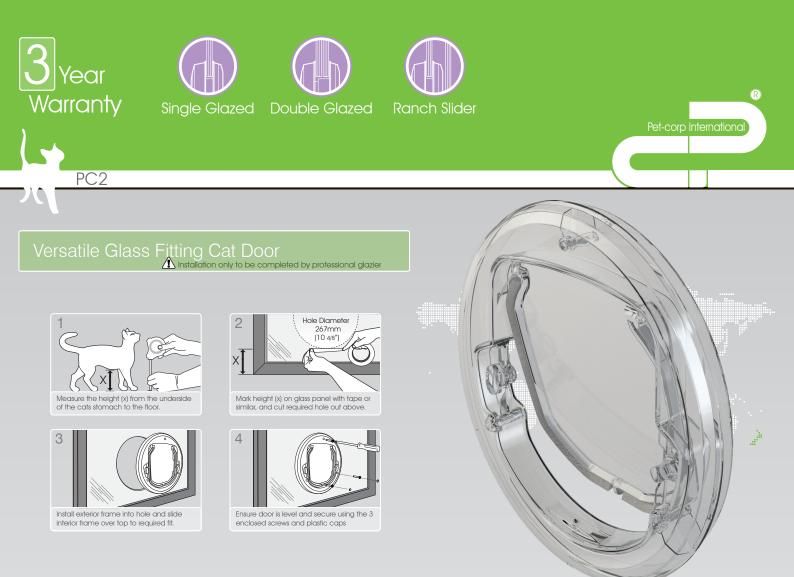

## Pet-corp International Glass Cat Door

Versatile Glass Fitting Cat Door

Generous flap size 185mm(71/4") x 205mm(8") -Suits all breeds of cats and some small dogs

High impact 100% polycarbonate door -UV stabilized and virtually unbreakable

Fits all glazing applications -Single, double glazed and ranch sliders

4-way locking system -In, Out, In/Out and Locked

High-tech plastic from Bayer and Bayer Lustran

Flap Width 185mm (71/4") Flap Height 205mm (8") Door Diameter 295mm (11 5/8")

- Designed for single pane, double glazing installations up to 30mm thick
- Can be installed in ranch sliders
- Fits cut out hole 245mm and 267mm (For new installations we suggest a cut out hole of 267mm to allow fitment of a magnetic door at a later date)
- Large flap 185mm (w) x 205mm (h
- 4-way locking system
- Virtually unbreakable flap made of high impact Bayer Polycarbonate
- Stainless steel screws to prevent rust and staining
- Self-lining frame to prevent dirt entrapment
- Strong NdFeb magnet provides self-locating flap and holds flap closed against strong winds
- Silicone coated brush seal to prevent draughts
- 3 year warranty
- Available in clear and white