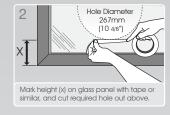

## Slim Profile Single-Glaze Glass Fitting Cat Door

Installation only to be completed by professional glazier

- Designed for single pane glass installations up to 10mm thick
- Can be installed in ranch sliders
- Fits cut out hole 245mm and 267mm (For new installations we suggest a cut out hole of 267mm to allow fitment of a magnetic door at a later date)
- Large flap 185mm (w) x 205mm (h)
- 4-way locking system
- Virtually unbreakable flap made of high impact Bayer Polycarbonate
- Stainless steel screws to prevent rust and staining
- Self-lining frame to prevent dirt entrapment
- Strong NdFeb magnet provides self-locating flap and holds flap closed against strong winds
- Silicone coated brush seal to prevent draughts
- 3 year warranty
- Available in clear and white