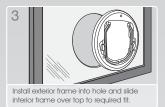

## Slim Profile Single-Glaze Glass Fitting Cat Door

Installation only to be completed by professional glazier

- Designed for single pane glass installations up to 10mm thick
- Can be installed in ranch sliders
- Fits cut out hole 245mm and 267mm (For new installations we suggest a cut out hole of 267mm to allow fitment of a magnetic door at a later date)
- Large flap 185mm (w) x 205mm (h)
- 4-way locking system
- Virtually unbreakable flap made of high impact Bayer Polycarbonate
- Stainless steel screws to prevent rust and staining
- Self-lining frame to prevent dirt entrapment
- Strong NdFeb magnet provides self-locating flap and holds flap closed against strong winds
- Silicone coated brush seal to prevent draughts
- 3 year warranty
- Available in clear and white