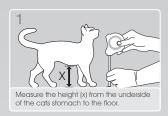

## Single-Glaze Cat Door,

Slim Profile Single-Glaze Glass Fitting Cat Door



Generous flap size 185mm(71/4") x 205mm(8") -Suits all breeds of cats and some small dogs



High impact 100% polycarbonate door -UV stabilized and virtually unbreakable



Suitable for all single-glaze applications -Slim profile fits hole sizes from 245mm (71/4") to 267mm (8")



4-way locking system
-In, Out, In/Out and Locked























## Slim Profile Single-Glaze Glass Fitting Cat Door

Installation only to be completed by professional glazier











- Designed for single pane glass installations up to 10mm thick
- Can be installed in ranch sliders
- Fits cut out hole 245mm and 267mm (For new installations we suggest a cut out hole of 267mm to allow fitment of a magnetic door at a later date)
- Large flap 185mm (w) x 205mm (h)
- 4-way locking system
- Virtually unbreakable flap made of high impact Bayer Polycarbonate
- Stainless steel screws to prevent rust and staining
- Self-lining frame to prevent dirt entrapment
- Strong NdFeb magnet provides self-locating flap and holds flap closed against strong winds
- Silicone coated brush seal to prevent draughts
- 3 year warranty
- Available in clear and white

Code: PC1-C Ultra Slim - Clear

Code: PC1-W Ultra Slim - White



Ph: (09)4156338 Fax: (09)4156339

email: sales@glasscorp.