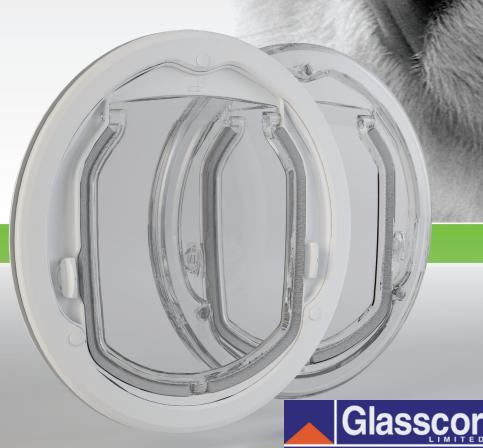

## Single-Glaze Cat Door,

Slim Profile Single-Glaze Glass Fitting Cat Door

Generous flap size 185mm(71/4") x 205mm(8") -Suits all breeds of cats and some small dogs

High impact 100% polycarbonate door -UV stabilized and virtually unbreakable

Suitable for all single-glaze applications -Slim profile fits hole sizes from 245mm (71/4") to 267mm (8")

4-way locking system
-In, Out, In/Out and Locked

## Slim Profile Single-Glaze Glass Fitting Cat Door

Installation only to be completed by professional glazier

- Designed for single pane glass installations up to 10mm thick
- Can be installed in ranch sliders
- Fits cut out hole 245mm and 267mm (For new installations we suggest a cut out hole of 267mm to allow fitment of a magnetic door at a later date)
- Large flap 185mm (w) x 205mm (h)
- 4-way locking system
- Virtually unbreakable flap made of high impact Bayer Polycarbonate
- Stainless steel screws to prevent rust and staining
- Self-lining frame to prevent dirt entrapment
- Strong NdFeb magnet provides self-locating flap and holds flap closed against strong winds
- Silicone coated brush seal to prevent draughts
- 3 year warranty
- Available in clear and white