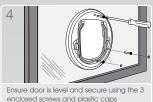

## Slim Profile Single-Glaze Glass Fitting Cat Door

Installation only to be completed by professional glazier

- Designed for single pane glass installations up to 10mm thick
- Can be installed in ranch sliders
- Fits cut out hole 245mm and 267mm (For new installations we suggest a cut out hole of 267mm to allow fitment of a magnetic door at a later date)
- Large flap 185mm (w) x 205mm (h)
- 4-way locking system
- Virtually unbreakable flap made of high impact Bayer Polycarbonate
- Stainless steel screws to prevent rust and staining
- Self-lining frame to prevent dirt entrapment
- Strong NdFeb magnet provides self-locating flap and holds flap closed against strong winds
- Silicone coated brush seal to prevent draughts
- 3 year warranty
- Available in clear and white