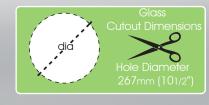

## Slim Profile Single-Glaze Glass Fitting Cat Door

Installation only to be completed by professional glazier

- Designed for single pane glass installations up to 10mm thick
- Can be installed in ranch sliders
- Fits cut out hole 245mm and 267mm (For new installations we suggest a cut out hole of 267mm to allow fitment of a magnetic door at a later date)
- Large flap 185mm (w) x 205mm (h)
- 4-way locking system
- Virtually unbreakable flap made of high impact Bayer Polycarbonate
- Stainless steel screws to prevent rust and staining
- Self-lining frame to prevent dirt entrapment
- Strong NdFeb magnet provides self-locating flap and holds flap closed against strong winds
- Silicone coated brush seal to prevent draughts
- 3 year warranty
- Available in clear and white